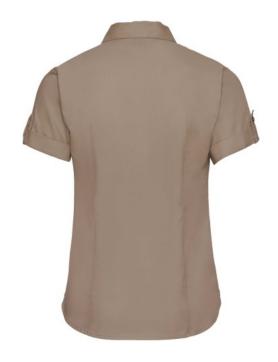

# RUSSELL WOMEN'S SHIRT WITH SLEEVES ROLLED UP ROLL SLEEVE TWILL

## **Specification**

RUSSELL women's shirt with roller sleeves ROLL SLEEVE TWILL youthful and modern style with pockets covered. Ideal choice if you want to look fresh or relaxed. Collar, button down sleeves, pocket on both sides of the breast. 100% Cotton twill, 130 g/m2. Washing at 40 Degrees - SS Khaki S