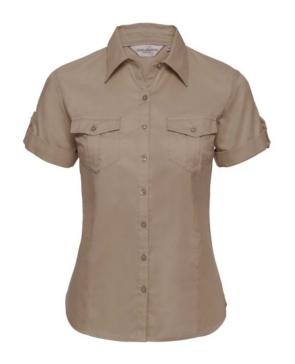

# RUSSELL WOMEN'S SHIRT WITH SLEEVES ROLLED UP ROLL SLEEVE TWILL

## **Specification**

RUSSELL women's shirt with roller sleeves ROLL SLEEVE TWILL youthful and modern style with pockets covered. Ideal choice if you want to look fresh or relaxed. Collar, button down sleeves, pocket on both sides of the breast. 100% Cotton twill, 130 g/m2. Washing at 40 Degrees - SS Khaki S