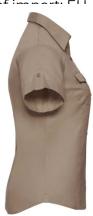

# RUSSELL WOMEN'S SHIRT WITH SLEEVES ROLLED UP ROLL SLEEVE TWILL

## **Specification**

RUSSELL women's shirt with roller sleeves ROLL SLEEVE TWILL youthful and modern style with pockets covered. Ideal choice if you want to look fresh or relaxed. Collar, button down sleeves, pocket on both sides of the breast. 100% Cotton twill, 130 g/m2. Washing at 40 Degrees - SS Khaki S