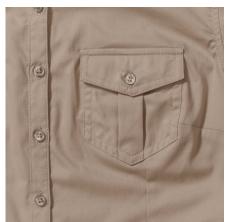

## **Specification**

RUSSELL women's shirt with roller sleeves ROLL SLEEVE TWILL youthful and modern style with pockets covered. Ideal choice if you want to look fresh or relaxed. Collar, button down sleeves, pocket on both sides of the breast. 100% Cotton twill, 130 g/m2. Washing at 40 Degrees - SS Khaki S